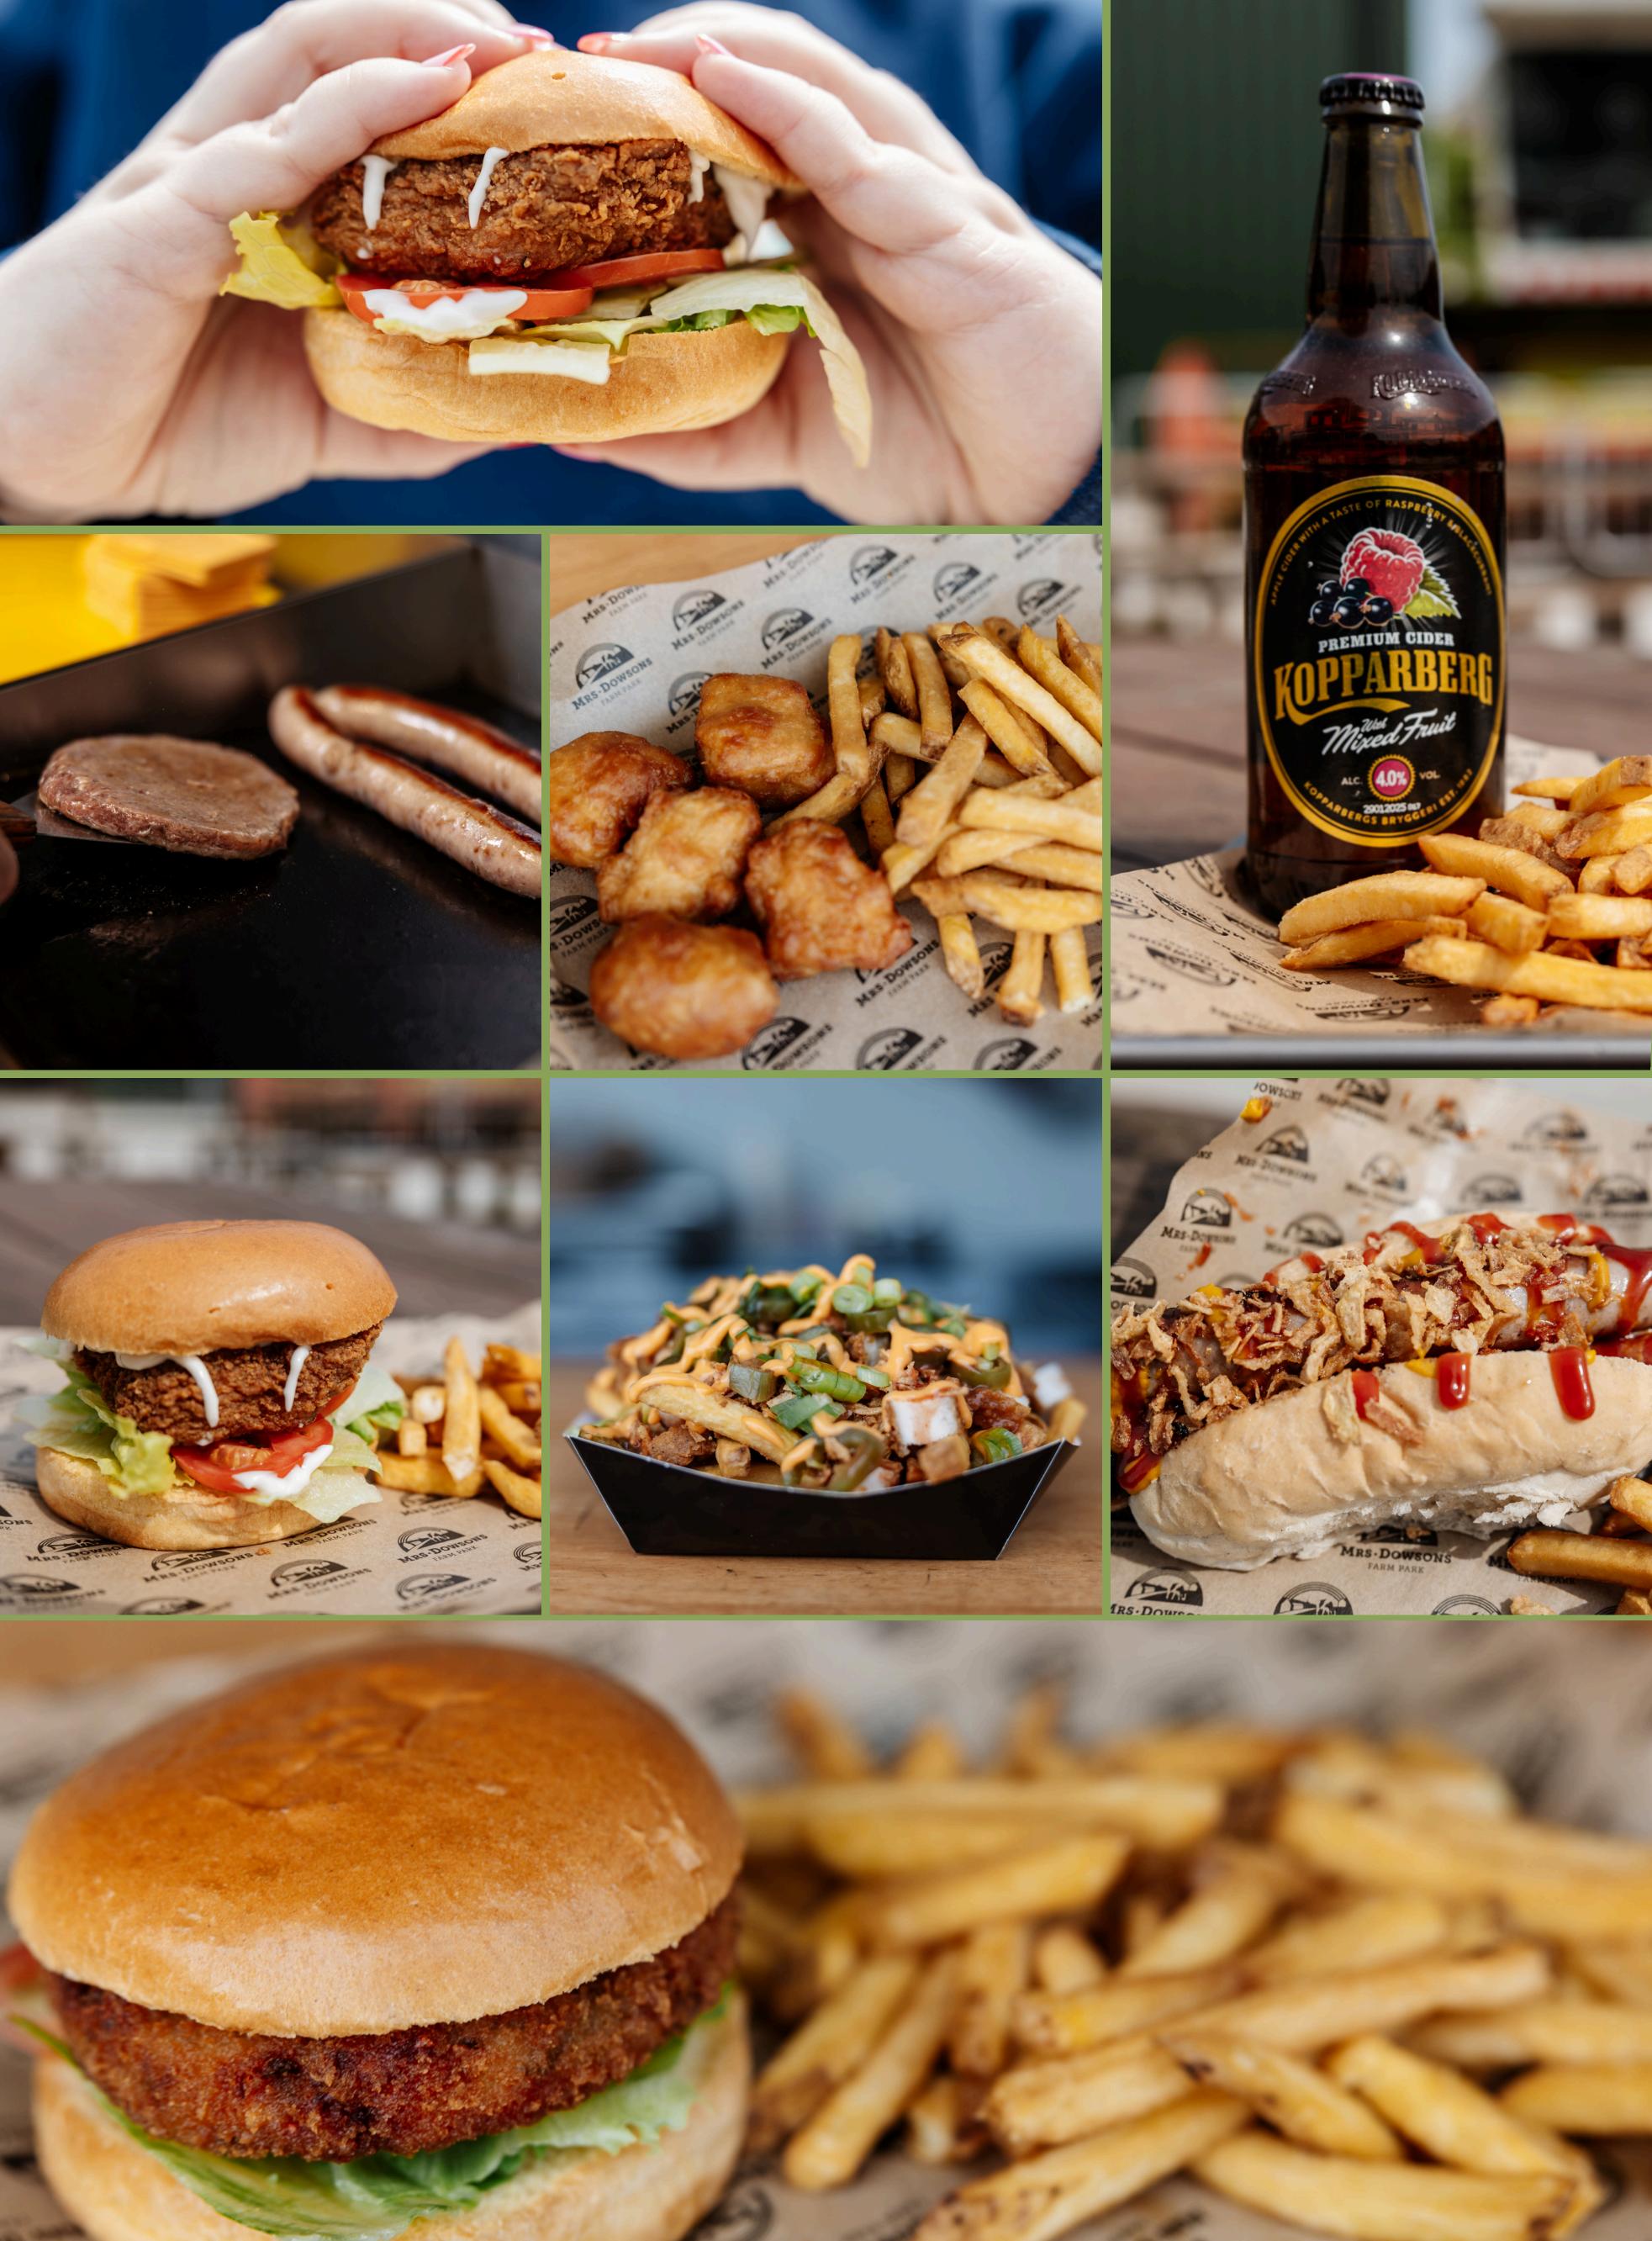

### BURGERS

Served with lettuce, tomato and onion rings.

## CHESE BURGER

Locally sourced beef burger with skin on fries. £8.95

### CHICKEN BURGER

Southern-fried burger with skin on fries.

£8.95

## VEGAN BURGER

Spicy Bean burger with skin on fries.

HALAL

£7.95

## HOT DOGS & BITES

## HOT DOG

2 X Locally sourced butchers sausages in a finger bap with skin on fries.

£7.95

## CHICKEN BITES

Five chicken breast pieces with skin on fries.

£7.95

## CHILDREN'S MENU

Hot Dog served with skin on fries

3 Chicken Bites served with skin on fries

£5.95

SIDES

SKIN-ON FRIES

ONION RINGS

£2.95

| Moretti    | £4.50 |
|------------|-------|
| Kopparberg | £5.35 |