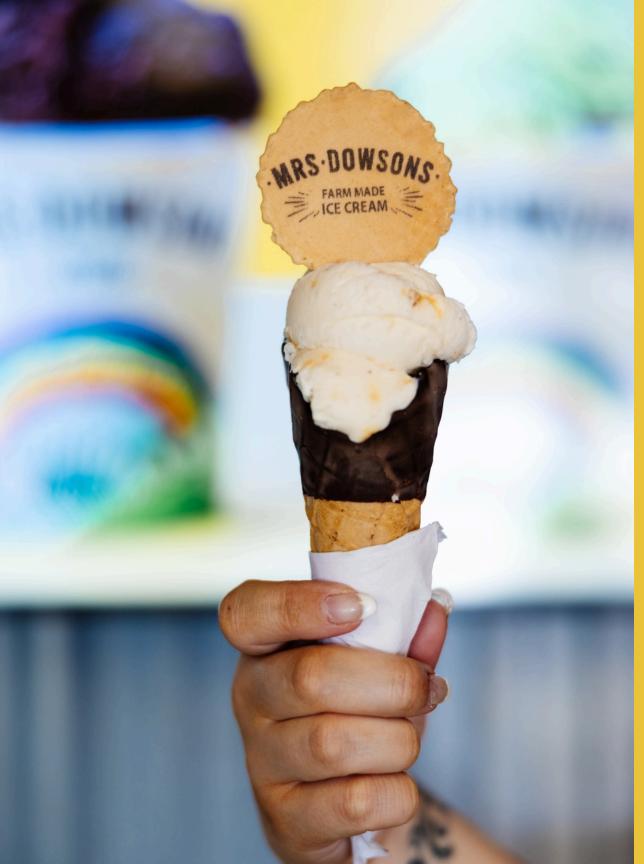

# CLASSIC BELGIAN LIEGE WAFFLES SERVED HOT TO GO

#### THE CLASSIC ONE

As they are eaten on the streets of Belgium with just a sprinkle of icing sugar and 2 scoops of Vanilla Bean ice cream.

£5.95