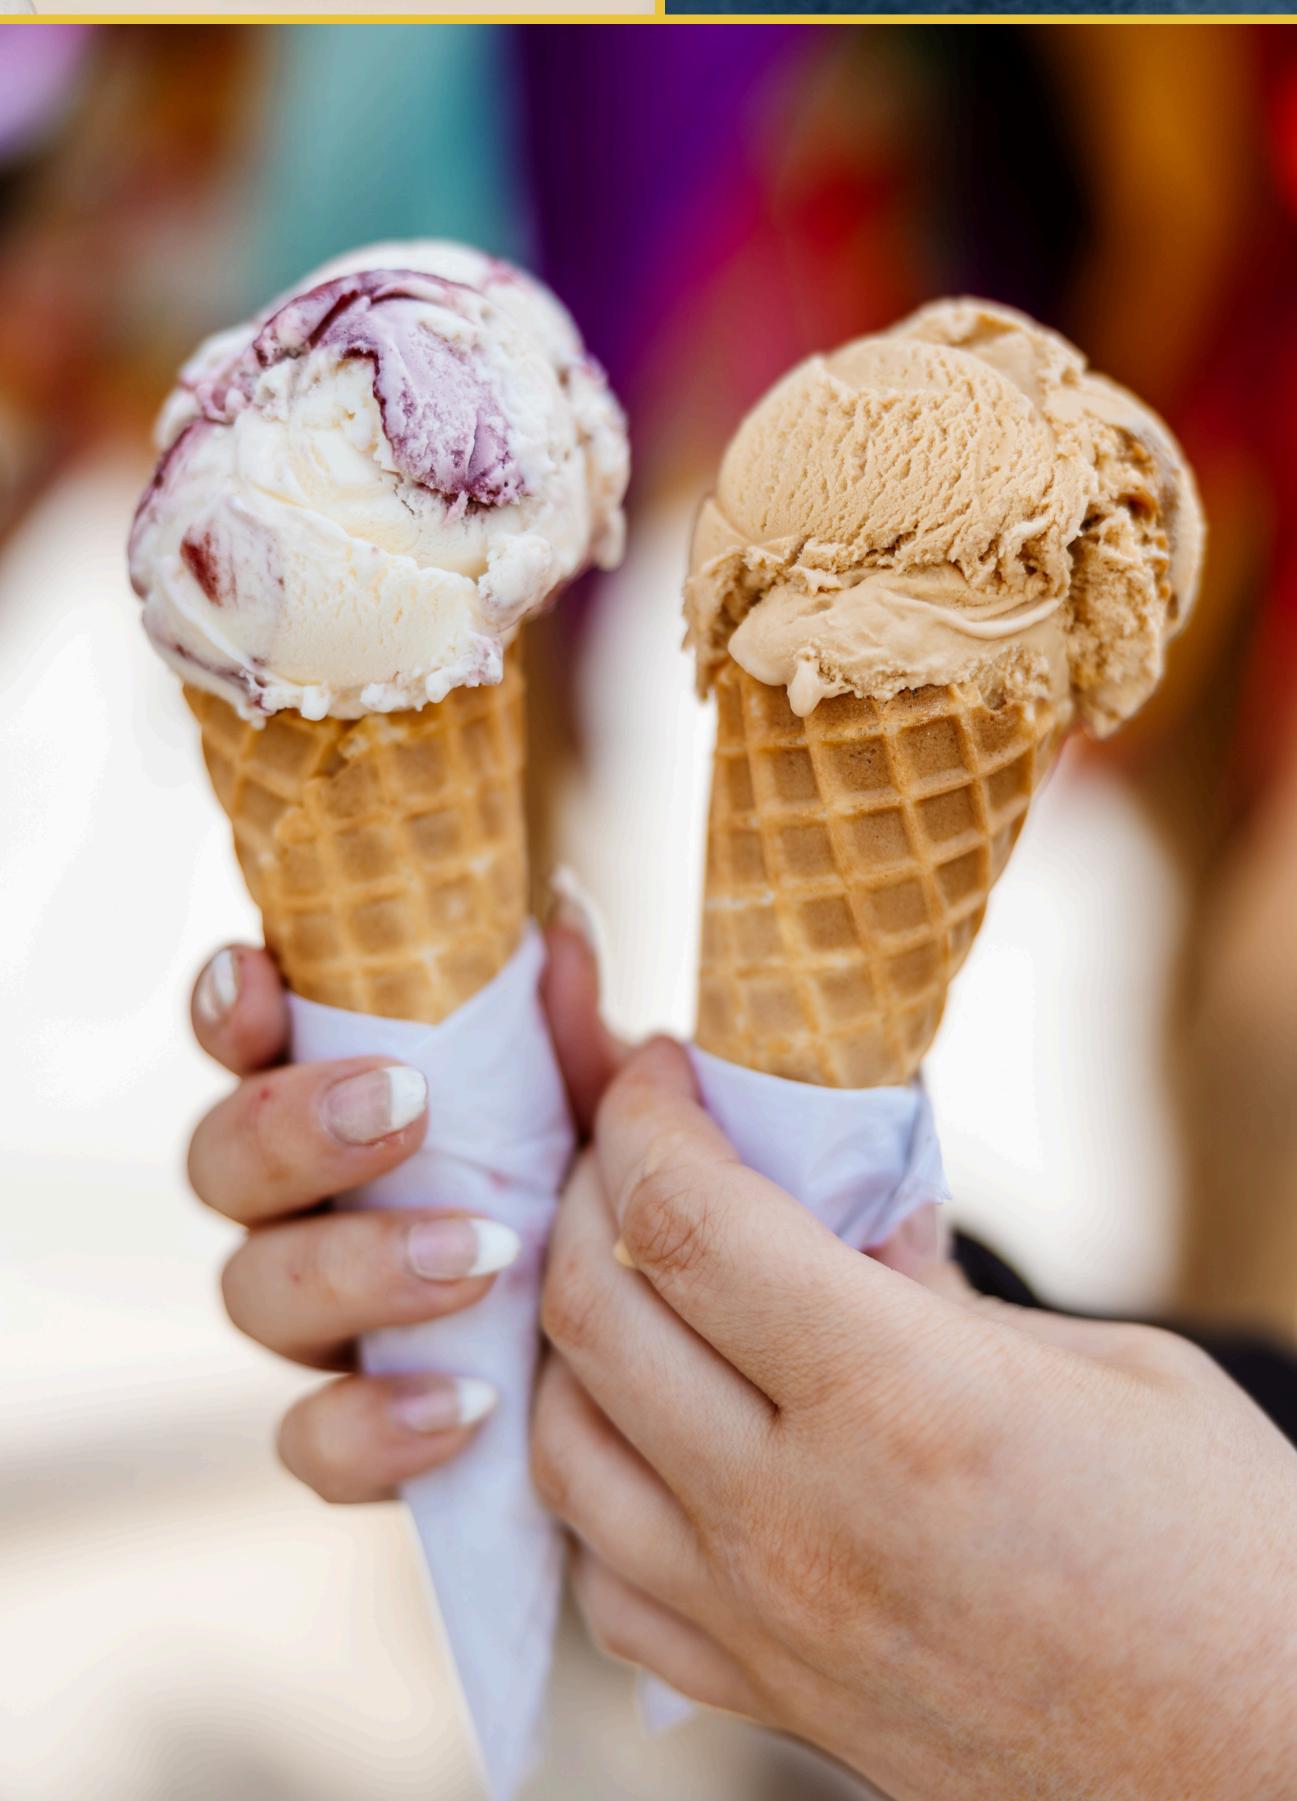

## ICE CREAM

| Single Waffle      | £3.10 |
|--------------------|-------|
| Double Waffle      | £4.10 |
| Single Choc Waffle | £3.50 |
| Double Choc Waffle | £4.50 |
| Single Wafer       | £2.30 |
| Sprinkle Waffle    | £4.10 |
| Two Scoop Tub      | £3.10 |
| Flake              | £0.50 |

### TUB OF ICE CREAM

Two scoops of Mrs Dowsons Ice Cream in a tub or a single waffle cone.

£3.10

MORE...

EXTRA SCOOP

EXTRA TOPPING

£0.75

£0.75