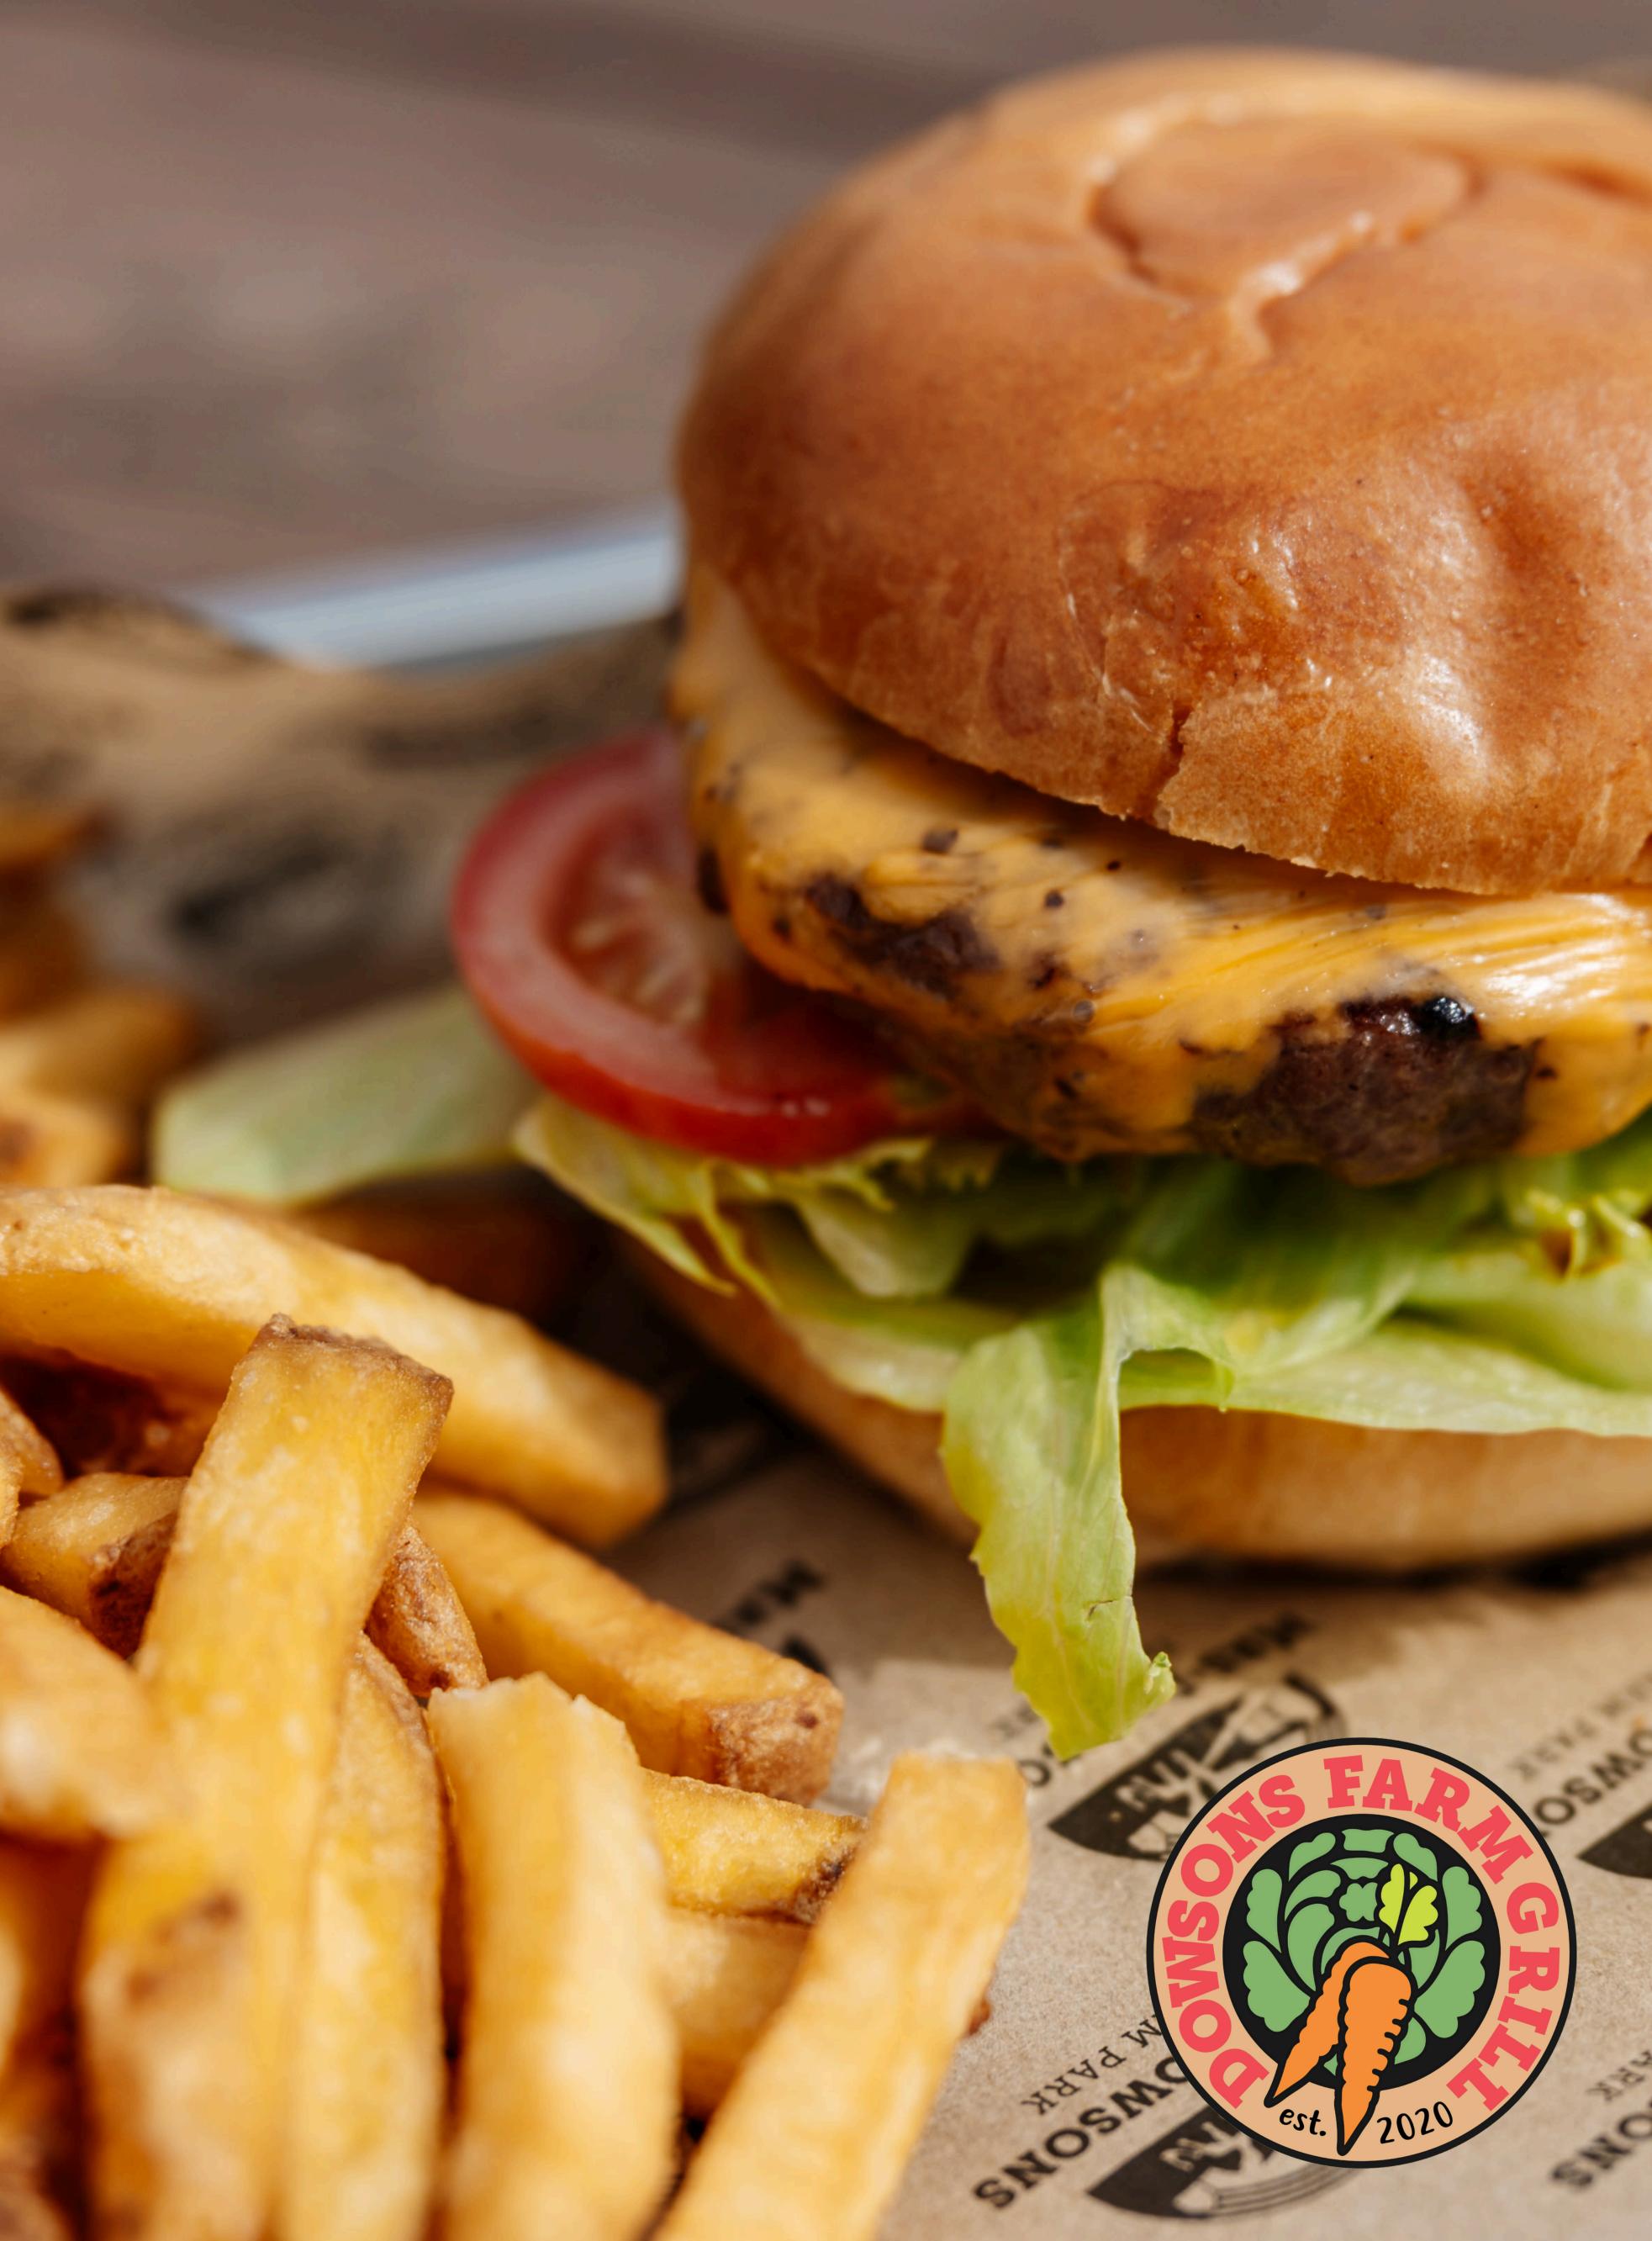

### BURGERS

Served with lettuce, tomato and onion rings.

## CHESE BURGER

Locally sourced beef burger with skin on fries. £8.95